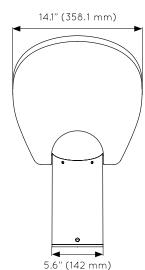

## TECHNICAL SPECIFICATIONS

| Materials                    |                                                                                                                                                                                                                                           |
|------------------------------|-------------------------------------------------------------------------------------------------------------------------------------------------------------------------------------------------------------------------------------------|
| Exterior components          | Chassis made of aluminium T6061 finished with Axalta polyester thermosetting<br>powder coating • By special order, all Axalta powder coatings can be applied •<br>Imbedded adhesive tread, made from recycled tires                       |
| Interior components          | Steel and aluminum coated with white lithium grease containing PTFE                                                                                                                                                                       |
| Load-bearing parts           | Tempered steel                                                                                                                                                                                                                            |
| Anchors                      | Requires two masonry anchors • Fast and easy installation in floor concrete slab •<br>Three carbon steel masonry anchors are provided: two 3 3/4" and one 2 3/4" •<br>Refer to the installation guide for details                         |
| Hardware                     | Blackened 18-8 stainless steel • By special order, available in 316 stainless steel for chlorine-heavy environments like pool changing rooms                                                                                              |
| Stickers                     | <b>Logo under the step</b> (transparent PVC) • <b>Signaletic on the step edge</b> (transparent PVC) • <b>Three signaletic panels</b> to stick at eye level are provided in three colors: white, black (PVC) and brushed metal (polyester) |
| Additional information       |                                                                                                                                                                                                                                           |
| Load bearing capacity        | 815 lb (370 kg)                                                                                                                                                                                                                           |
| Warranty                     | Five years against manufacturing defects and against failure of the retraction mechanism                                                                                                                                                  |
| Customization                | By special order, Klimbo can be adapted to the customer's brand and serve as a medium to communicate with its clientele                                                                                                                   |
| CAD et Revit files           | Available on the web site: www.klimbo.co/en-specification                                                                                                                                                                                 |
| Patent                       | Patent pending in all territories                                                                                                                                                                                                         |
|                              | Logistical data                                                                                                                                                                                                                           |
| Unit weight                  | 20 lb (9 kg)                                                                                                                                                                                                                              |
| Packaged unit                | 22 lb (10 kg)                                                                                                                                                                                                                             |
| Expedition box<br>dimensions | 26" x 15" x 8" (71 cm x 38 cm x 20 cm)                                                                                                                                                                                                    |