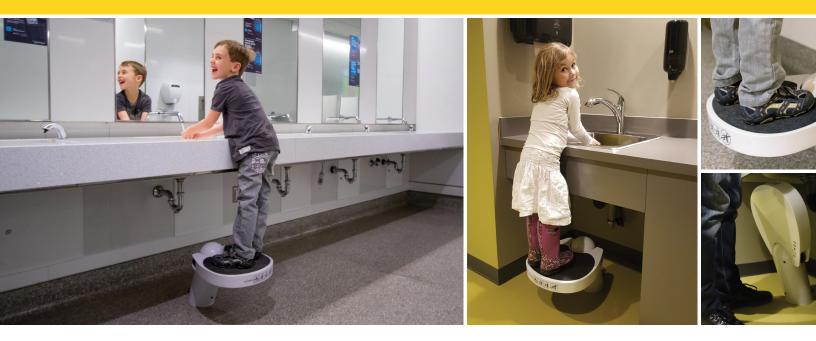

## RAISING YOUR CHILDREN PROPERLY

The self-retracting step Klimbo responds to the little ones' need for independence by giving them easy access to lavatories in public restrooms.

Klimbo demonstrates a concern for young families, promotes hand hygiene and, consequently, public health.

Klimbo represents a clear advantage, both budgetary and organizational, compared to lowered sinks by ensuring an optimal use of the premises by all users.

#### ROBUST AND SAFE

Free from pinch points and sharp edges • Imbedded adhesive tread • Load capacity of 815 lb (370 kg) • Antitheft and vandal-resistant

### EASY TO MAINTAIN

Rustproof • Encapsulated base mops won't get caught in • Resistance to cleaning products