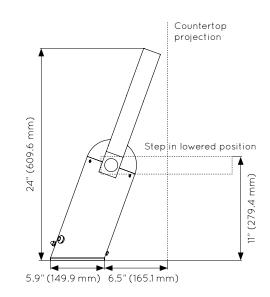

## TECHNICAL SPECIFICATIONS

| Materials                    |                                                                                                                                                                                                                                           |
|------------------------------|-------------------------------------------------------------------------------------------------------------------------------------------------------------------------------------------------------------------------------------------|
| Exterior components          | Chassis made of aluminium T6061 finished with Axalta polyester thermosetting<br>powder coating • By special order, all Axalta powder coatings can be applied •<br>Imbedded adhesive tread, made from recycled tires                       |
| Interior components          | Steel and aluminum coated with white lithium grease containing PTFE                                                                                                                                                                       |
| Load-bearing parts           | Tempered steel                                                                                                                                                                                                                            |
| Anchors                      | Requires two masonry anchors • Fast and easy installation in floor concrete slab •<br>Three carbon steel masonry anchors are provided: two 3 3/4" and one 2 3/4" •<br>Refer to the installation guide for details                         |
| Hardware                     | Blackened 18-8 stainless steel • By special order, available in 316 stainless steel for chlorine-heavy environments like pool changing rooms                                                                                              |
| Stickers                     | <b>Logo under the step</b> (transparent PVC) • <b>Signaletic on the step edge</b> (transparent PVC) • <b>Three signaletic panels</b> to stick at eye level are provided in three colors: white, black (PVC) and brushed metal (polyester) |
| Additional information       |                                                                                                                                                                                                                                           |
| Load bearing capacity        | 815 lb (370 kg)                                                                                                                                                                                                                           |
| Warranty                     | Five years against manufacturing defects and against failure of the retraction mechanism                                                                                                                                                  |
| Customization                | By special order, Klimbo can be adapted to the customer's brand and serve as a medium to communicate with its clientele                                                                                                                   |
| CAD et Revit files           | Available on the web site: www.klimbo.co/en-specification                                                                                                                                                                                 |
| Patent                       | Patent pending in all territories                                                                                                                                                                                                         |
|                              | Logistical data                                                                                                                                                                                                                           |
| Unit weight                  | 20 lb (9 kg)                                                                                                                                                                                                                              |
| Packaged unit                | 22 lb (10 kg)                                                                                                                                                                                                                             |
| Expedition box<br>dimensions | 26" x 15" x 8" (71 cm x 38 cm x 20 cm)                                                                                                                                                                                                    |